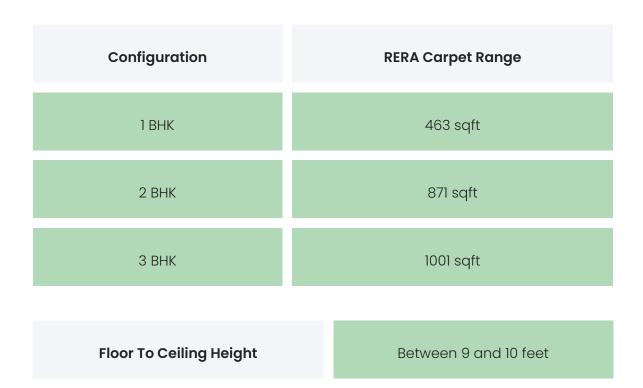

### FLAT INTERIORS

| Views Available              |                                                                                             | Road View / No View     |
|------------------------------|---------------------------------------------------------------------------------------------|-------------------------|
|                              |                                                                                             |                         |
| Flooring                     | Marble F                                                                                    | looring,Vitrified Tiles |
| Joinery, Fittings & Fixtures | Sanitary Fittings,Light Fittings,Stainless Steel<br>Sink,Electrical Sockets / Switch Boards |                         |
| Finishing                    | ΝΑ                                                                                          |                         |
| HVAC Service                 | NA                                                                                          |                         |
| Technology                   | Optic Fiber Cable                                                                           |                         |
| White Goods                  | Modular Kitchen,Geyser                                                                      |                         |