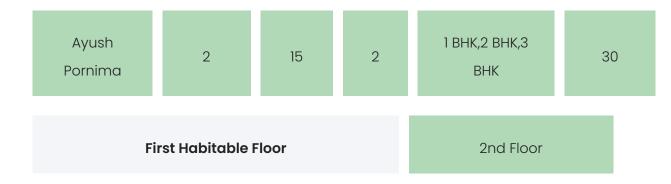

### PROJECT & AMENITIES

| Time Line                    | Size         | Typography        |  |
|------------------------------|--------------|-------------------|--|
| Completed on 30th June, 2019 | 2468.22 Sqmt | 1 ВНК,2 ВНК,3 ВНК |  |

### **BUILDING LAYOUT**

| Tower Name | Number<br>of Lifts | Total<br>Floors | Flats<br>per<br>Floor | Configurations | Dwelling<br>Units |
|------------|--------------------|-----------------|-----------------------|----------------|-------------------|
|------------|--------------------|-----------------|-----------------------|----------------|-------------------|